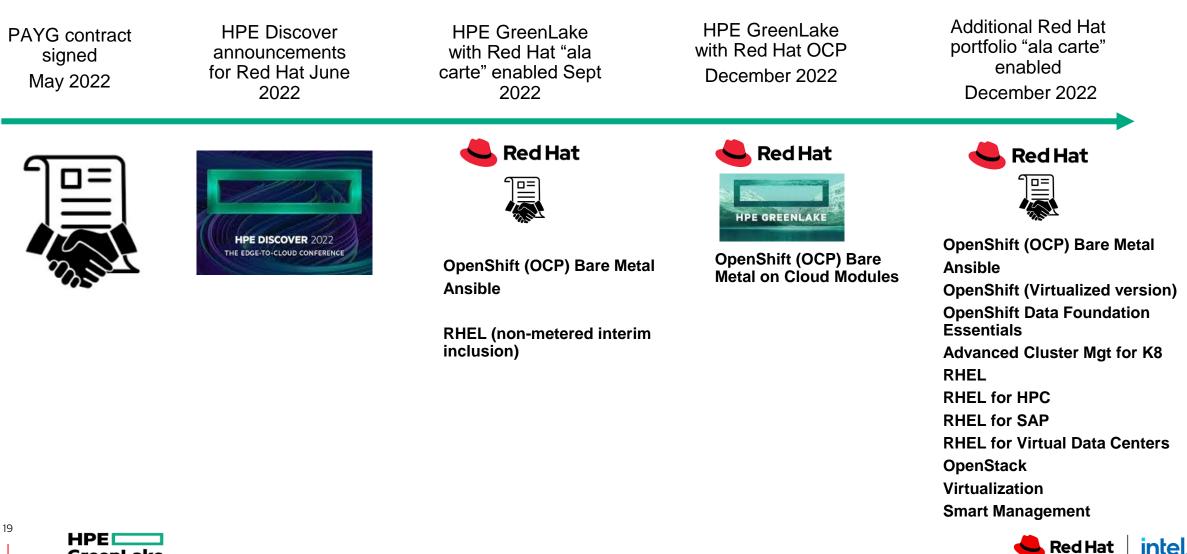

# Red Hat Pay as you go (PAYG) product enablement (WIP)

GreenLake

## Red Hat subscriptions in HPE GreenLake

Branded offerings:

- HPE GreenLake for Red Hat OpenShift Container Platform

Three Experience Categories of The GreenLake Cloud Portfolio Red Hat is compatible / integrated in every HPE Greenlake configuration

#### Evolution of HPE | Red Hat Partnership ISV-as-a-Service experience

- The OEM partnership between HPE and Red Hat goes back a long way.
- Red Hat software have been certified on most HPE hardware.
- Various HPE delivery organizations have implemented Red Hat software on HPE hardware.

In 2022, Red Hat software is part of HPE

> Greenlake consumption economics

**Consumption Economics** 

- Initially applied to only Hardware, now it includes Red Hat software
- Pay per use
- Reserve and on-demand
- Metering