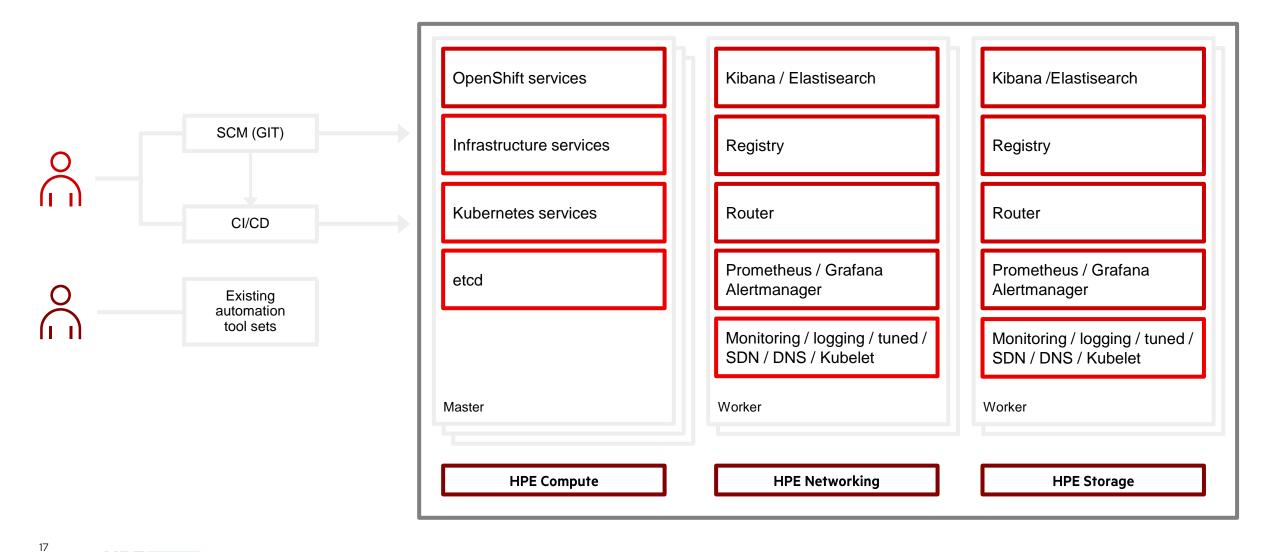

# Red Hat OpenShift is hybrid enterprise Kubernetes on HPE GreenLake

# Complete IT automation

Network + Storage + Compute

#### **Red Hat–certified software with HPE**

Tested, verified, and supported enterprise-grade software from Red Hat and HPE, ready to deploy in your environment