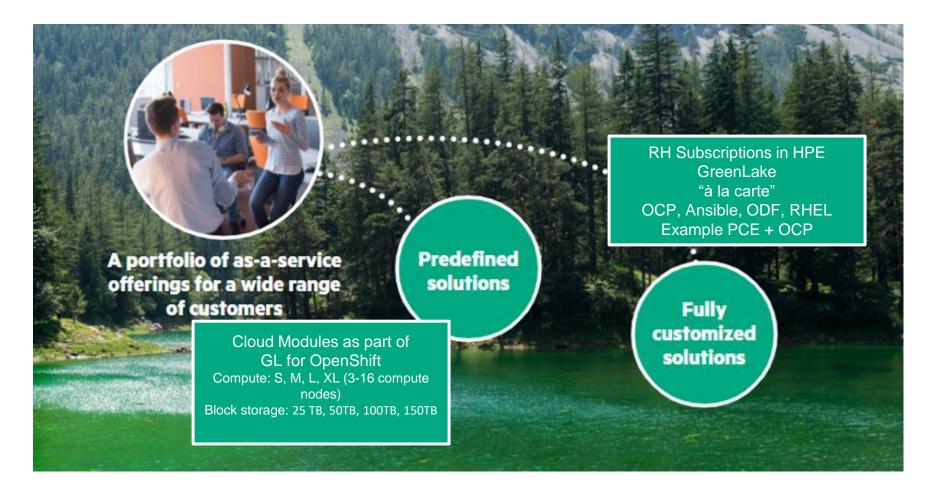

## Red Hat subscriptions in HPE GreenLake

Branded offerings:

- HPE GreenLake for Red Hat OpenShift Container Platform

Three Experience Categories of The GreenLake Cloud Portfolio Red Hat is compatible / integrated in every HPE Greenlake configuration

#### **Greenlake Cloud Services**

HPE branded private cloud solutions.

Red Hat OpenShift Container Platform can be placed on top of the solution

**GreenLake ISV-Optimized** Solutions

ISV branded private cloud solutions.

HPE Greenlake for Red Hat **OpenShift Container Platform**  **GreenLake Custom Services** 

Can use all software in the HPE | Red Hat contract

Customer can bring their own license (BYOL) which is compatible with HPE Greenlake, or

Customer can purchase Red Hat licenses through HPE and they can be integrated with HPE Greenlake (operationally and financially)

21

🧲 Red Hat