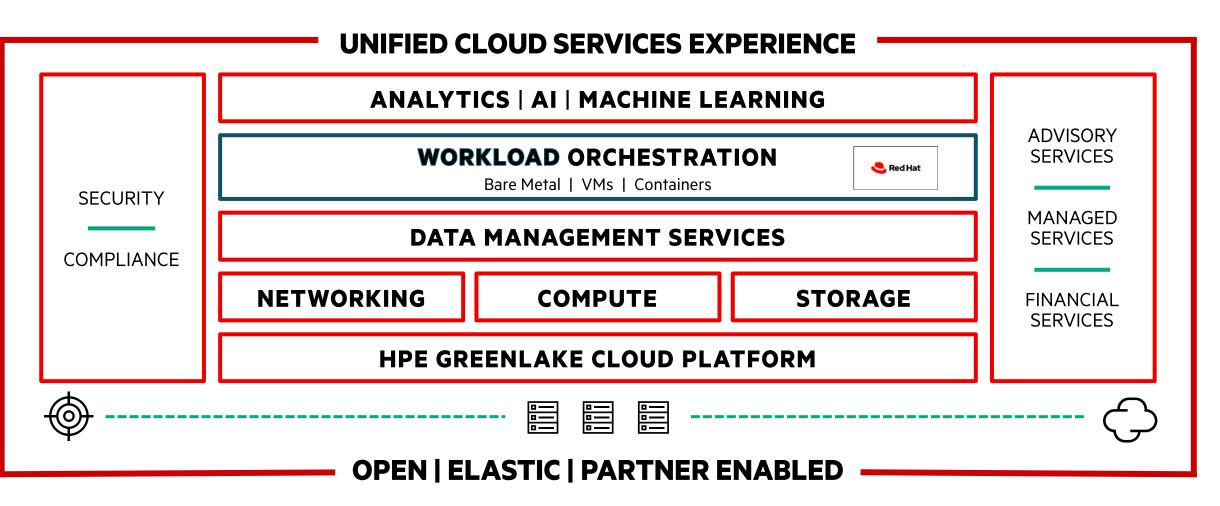

### **GREENLAKE OVERVIEW**

Edge-to-cloud platform

## HPE | RED HAT PARTNERSHIP

Turning insights into actualities Future-focused solutions from partners you trust

Two companies, one vision for open hybrid cloud, working together for you

HPE GreenLake with Red Hat Open Hybrid Cloud offers the best of both worlds.

HPE GreenLake brought cloud economics to you from edge to cloud. Red Hat Open Hybrid Cloud is a truly scalable platform that seamlessly runs

workloads on any footprint at scale.

in a cloud-consumable manner.